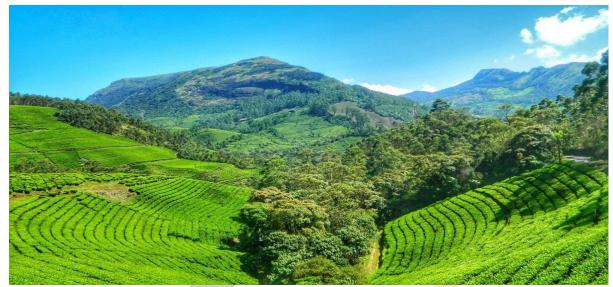

#### Day 01: Airport to Munnar hotel

Pick up from Airport and drive to Munnar. On the way visit cheeyampara waterfalls and spice garden and Overnight stay at Munnar.

Day 02: Transfers to Munnar sightseeing

After breakfast proceed to Munnar sightseeing. (eravikulam national park, matt pettydam, kundala lake and ecopoint. Afternoon proceeds to rajamalai were the rarest species of mountain goats; niligiri thars can be spotted blossom park, Hydel Park, flower garden and Overnightstay at Munnar.