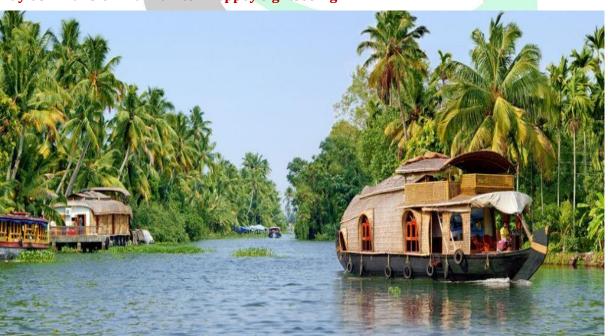

Day 03: Transfer Munnar to Alleppey sightseeing

Morning after breakfast drive to Alleppey. Reaching there check in to Alleppey houseboat. Enjoy the views by staying in houseboat. Overnight stay at house boat.