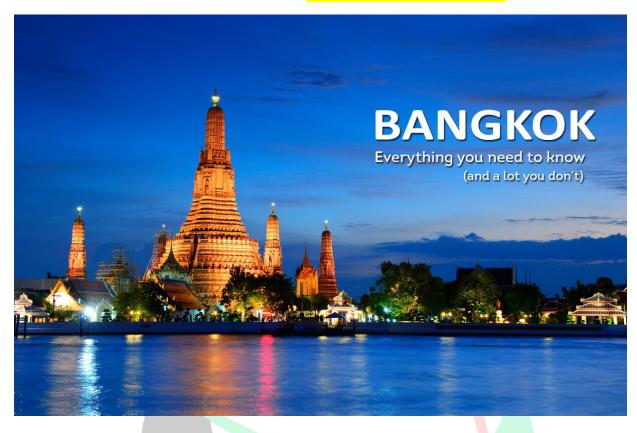

# PATTAYA & BANGKOK

Duration: 04 Nights / 05 Days.

Day 3: Bangkok city tour

Check out of the hotel after breakfast and take a transfer to Bangkok. Enroute enjoy a half day city and temple tour of Bangkok. Visit Wat Traimitor the Temple of Solid Gold Buddha, WatPhoor the Temple of the Reclining Buddha and the Wat Bench amabopitor the Marble Temple and the Royal Palace. Check-into the hotel Spend the evening doing your own activities in this wonderful city. Stay over night at hotel in Bangkok.