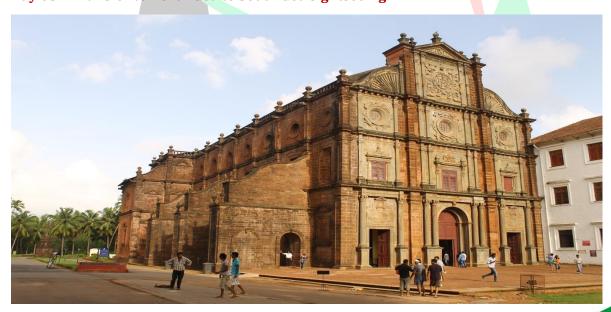

Day 03: Transfer to North Goa to South Goa sightseeing

After breakfast, transfers to sightseeing places like Old Goa church, Balaji Temple, Mangueshi temple, Spice plantation(optional), Donapaula, Miramar, Panjim mana